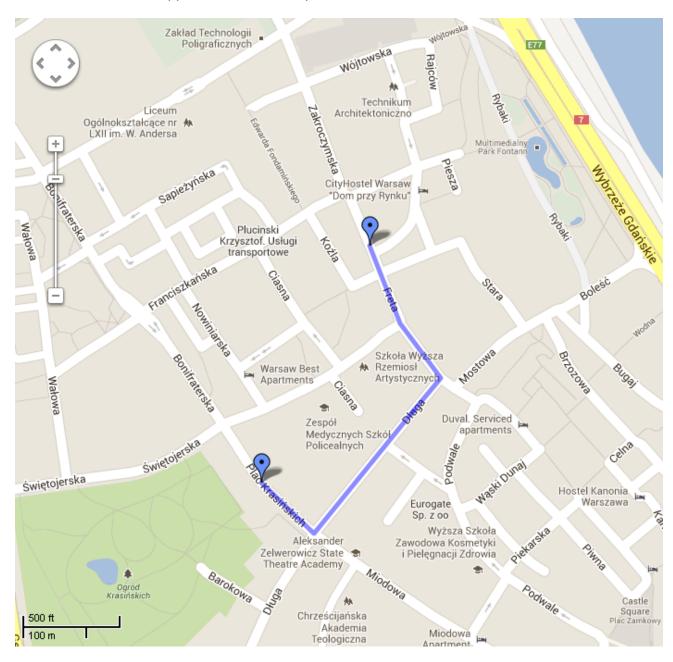

**2)** You can also take a bus no. **518** (NOWODWORY direction), **503** (KONWIKTORSKA direction), **116** or **180** (CHOMICZÓWKA direction) **from UNIWERSYTET stop**, which is set in front of the Main Gate of the University. Get off at the stop called **PL. KRASIŃSKICH**. The journey by bus lasts about 5 mins, but you need approx. 10 minutes to go on foot from PL. KRASIŃSKICH stop to the restaurant:

Go back to Długa str. and go straight on, till the end of the street. Turn left into Freta street until you'll find *Galeria Freta* restaurant (39 Freta street). The restaurant is located on the left side of the street, opposite New Town Square.