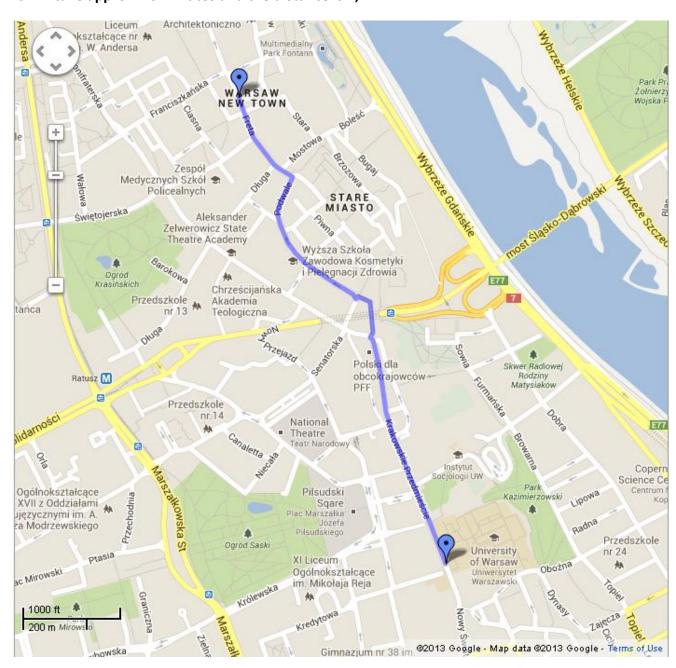

## How to get to Galeria Freta restaurant from the main campus of the University of Warsaw:

1) You can have a very nice walk to the restaurant via Warsaw's Royal Route. It will take approx. 20 minutes and the distance is 1,7 km.

Starting from the main campus of the Uni. of Warsaw, head north on Krakowskie Przedmieście towards the Royal Castle and the Old Town. Follow the blue line from the map above.

The address of your destination is 39 Freta street (it will be on the left side of the street, opposite New Town Square).